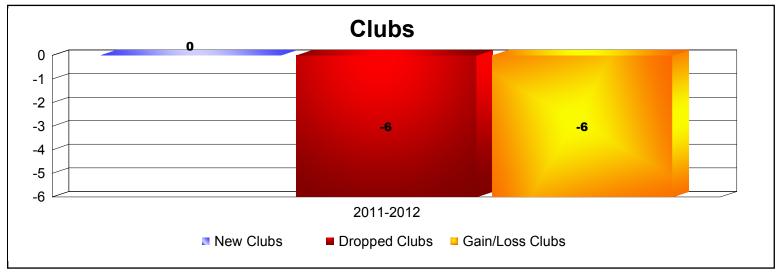

**Disbanded Districts**As of June 2012 Cumulative

| Year      | New<br>Clubs | Dropped<br>Clubs | Gain/<br>Loss<br>Clubs | New<br>Members | Charter<br>Members | Reinstate<br>Members | Transfer<br>Members | Total<br>Member<br>Added | Total<br>Members<br>Dropped | Gain/<br>Loss<br>Members |
|-----------|--------------|------------------|------------------------|----------------|--------------------|----------------------|---------------------|--------------------------|-----------------------------|--------------------------|
| 2011-2012 | 0            | -6               | -6                     | 0              | 0                  | 0                    | 0                   | 0                        | -136                        | -136                     |
| Average   | 0            | -6               | -6                     | 0              | 0                  | 0                    | 0                   | 0                        | -136                        | -136                     |