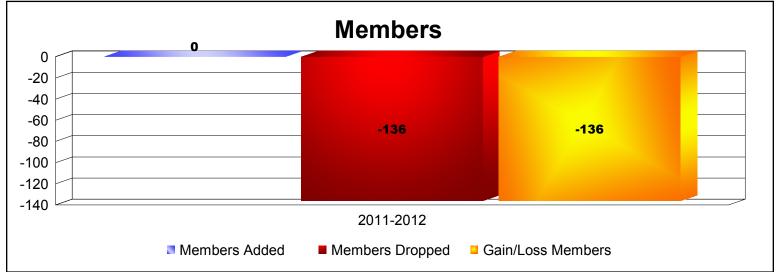

**Disbanded Districts**As of June 2012 Cumulative

| Year      | New<br>Clubs | Dropped<br>Clubs | Gain/<br>Loss<br>Clubs | New<br>Members | Charter<br>Members | Reinstate<br>Members | Transfer<br>Members | Total<br>Member<br>Added | Total<br>Members<br>Dropped | Gain/<br>Loss<br>Members |
|-----------|--------------|------------------|------------------------|----------------|--------------------|----------------------|---------------------|--------------------------|-----------------------------|--------------------------|
| 2011-2012 | 0            | -6               | -6                     | 0              | 0                  | 0                    | 0                   | 0                        | -136                        | -136                     |
| Average   | 0            | -6               | -6                     | 0              | 0                  | 0                    | 0                   | 0                        | -136                        | -136                     |